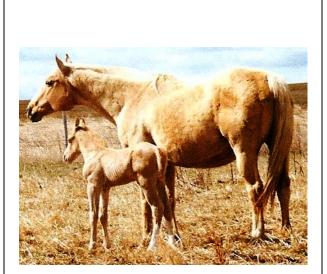

## LAUNDERED MONEY

#### 2011 AQHA GREY STALLION

Lots of bone and height here. Conformation is correct, with a people friendly attitude. His 2010 full brother was my on farm pick last year and is also grey. He will mature 15.2hh for sure maybe 15.3hh Sire is by Profit Increase AAA Stakes Winner. Dam is a daughter of Jag In Time AAAT at 4 distances, track record holder, retired sound at 9 yrs old,

Ontario race champion 2 years, over 500 racing points. Add in a line of Doc Bar and some

Velcro and you have a winning combination.

| RAISE AN EASY           | PROFIT INCREASE       | FIRST DOWN DASH       |
|-------------------------|-----------------------|-----------------------|
|                         |                       | ZEVIS DOLL            |
| PROFIT                  | BCR QUEEN             | KINGDOM KEY           |
|                         | CARLOTTA              | BCR CARLOTTAS<br>LAST |
| SILRA JAGS LIL<br>HONEY | JAG IN TIME           | DOIT TOIT             |
|                         |                       | MISS JAGUAR<br>ROCKET |
|                         | DOCS LIL HONEY<br>BAR | DOC BARS LEO SAN      |
|                         |                       | BROWERS HONEY         |
| Owner Information       |                       |                       |