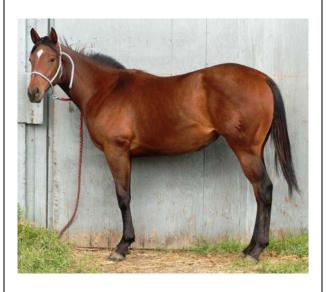

## **BULLYS RED FOREST**

2010 AQHA Sorrel Gelding 'Forest' is a very athletic and responsive gelding. The first to come to the fence, he is very friendly and easy going. By The Red Bull, and out of an own daughter of Givemalickin, this cross is proving to be outstanding in trainability and agility.

With his full siblings in training for the futurities in 2012 & 2013, Forest will be an outstanding addition to anyone's barn. With Bully Bullion, Dash For Perks, Special Effort, Givemalickin, Dash For Cash and Good Deal Doc right on Forest's Papers, this colt will give you a run for the money in 2015!