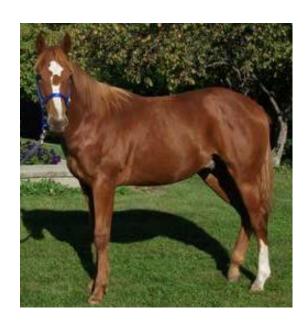

## **BULLYS RED FOREST**

2010 AQHA Sorrel Gelding 'Forest' is a very athletic and responsive gelding. The first to come to the fence, he is very friendly and easy going. By The Red Bull, and out of an own daughter of Givemalickin, this cross is proving to be outstanding in trainability and agility.

With his full siblings in training for the futurities in 2012 & 2013, Forest will be an outstanding addition to anyone's barn. With Bully Bullion, Dash For Perks, Special Effort, Givemalickin, Dash For Cash and Good Deal Doc right on Forest's Papers, this colt will give you a run for the money in 2015!