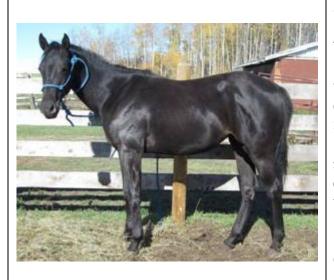

#### 2010 AQHA BLACK STALLION

His sire was the winner of the 2000 Prairie Gold Futurity, Whoop Up Downs,Lethbridge AB. He has proven barrel and race breeding on top, with numerous AQHA cowhorse champions from his dam's side. With this combination his potential is unlimited. This is a nice willing colt that will get the job done and look good while he's doing it.