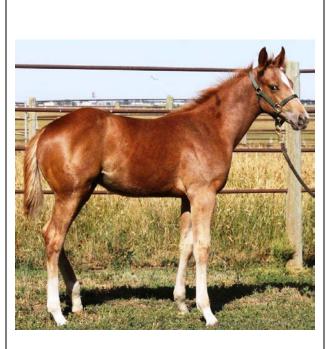

## HUGO MOON HIGH

#### 2010 AQHA BAY GELDING

With Dash For Cash, Easy Jet, and Go Man Go one generation off his papers, this yearling definitely has a proven background, not to mention what is on his papers.

He is a solid, well balanced fellow with good feet and good bone and showing great athletic ability and smarts. Halter broke and good to trim his feet. Don't let this one pass you by. He has got potential written all over him!!!