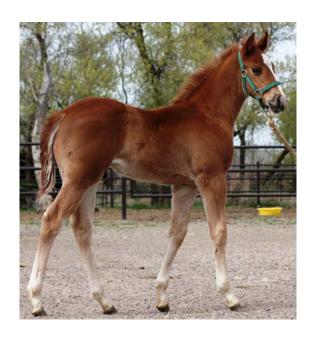

## HUGO MOON HIGH

#### 2010 AQHA BAY GELDING

With Dash For Cash, Easy Jet, and Go Man Go one generation off his papers, this yearling definitely has a proven background, not to mention what is on his papers.

He is a solid, well balanced fellow with good feet and good bone and showing great athletic ability and smarts. Halter broke and good to trim his feet. Don't let this one pass you by. He has got potential written all over him!!!