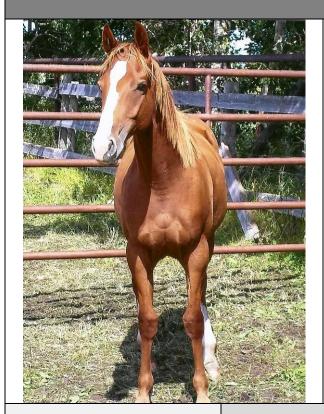

## LAUNDERED MONEY

#### 2011 AQHA GREY STALLION

Lots of bone and height here. Conformation is correct, with a people friendly attitude. His 2010 full brother was my on farm pick last year and is also grey. He will mature 15.2hh for sure maybe 15.3hh Sire is by Profit Increase AAA Stakes Winner. Dam is a daughter of Jag In Time AAAT at 4 distances, track record holder, retired sound at 9 yrs old,

Ontario race champion 2 years, over 500 racing points. Add in a line of Doc Bar and some

Velcro and you have a winning combination.

| RAISE AN EASY           | PROFIT INCREASE       | FIRST DOWN DASH       |
|-------------------------|-----------------------|-----------------------|
|                         |                       | ZEVIS DOLL            |
| PROFIT                  | BCR QUEEN             | KINGDOM KEY           |
|                         | CARLOTTA              | BCR CARLOTTAS<br>LAST |
| SILRA JAGS LIL<br>HONEY | JAG IN TIME           | DOIT TOIT             |
|                         |                       | MISS JAGUAR<br>ROCKET |
|                         | DOCS LIL HONEY<br>BAR | DOC BARS LEO SAN      |
|                         |                       | BROWERS HONEY         |
| Owner Information       |                       |                       |