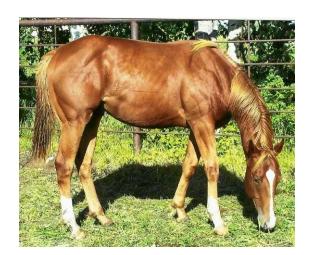

## CHEXPRETTYGIRL

#### 2010 AQHA SORREL MARE

Pretty Girl is a foundation bred horse with tons of potential. She is smart, athletic and has the conformation to make it all work.

This gentle filly has beautiful markings with flaxen mane and tail. She is easy to catch and work with.