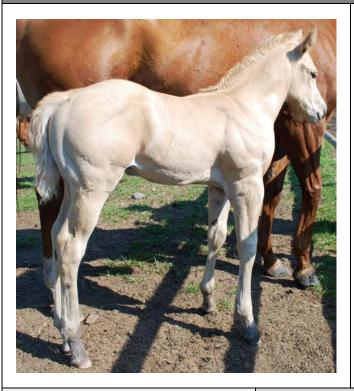

#### 2010 AQHA PALOMINO MARE

Fancy, big framed palomino filly with four white socks and a blaze.

Sired by Frenchmans Buck, Futurity and Derby money earner and out of a daughter of Easy Saint SI 107.

Not only will she be able to turn a barrel but she will turn heads doing it. Also, once her performance career is over, she would make and excellent addition to someone's broodmare band.