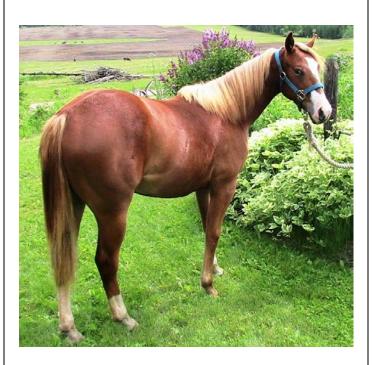

## **BULLYS RED FOREST**

2010 AQHA Sorrel Gelding 'Forest' is a very athletic and responsive gelding. The first to come to the fence, he is very friendly and easy going. By The Red Bull, and out of an own daughter of Givemalickin, this cross is proving to be outstanding in trainability and agility.

With his full siblings in training for the futurities in 2012 & 2013, Forest will be an outstanding addition to anyone's barn. With Bully Bullion, Dash For Perks, Special Effort, Givemalickin, Dash For Cash and Good Deal Doc right on Forest's Papers, this colt will give you a run for the money in 2015!