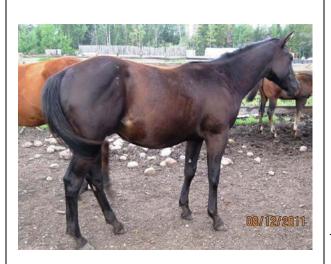

## LS CASH EM IN

2011 AQHA BAY STALLION 'Kaos' has a superb barrel racing pedigree. His sire, Zumo Dat Cash, has sired many quality barrel horses including the 2009 CFR Champion Dat Blue Moon (Vader). This colt's dam is a race winner, SI86 & has her racing ROM. She is also a maternal half sister to the 2008 Canadian Racing Champion Aged Gelding – Eyesa Warrior. His dam's sire, Royal Shake Em was in the top 12 sires of barrel horses in 2010 & has also sired race horse earnings of \$8.8 million. Here is a big, solid and brave colt. He craves attention and is quite an inquisitive sparkplug. Siblings to this colt have been easy going and easy to train. This boy seems to be much the same way.