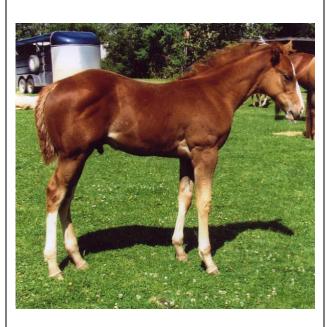

## **BULLYS RED FOREST**

2010 AQHA Sorrel Gelding 'Forest' is a very athletic and responsive gelding. The first to come to the fence, he is very friendly and easy going. By The Red Bull, and out of an own daughter of Givemalickin, this cross is proving to be outstanding in trainability and agility.

With his full siblings in training for the futurities in 2012 & 2013, Forest will be an outstanding addition to anyone's barn. With Bully Bullion, Dash For Perks, Special Effort, Givemalickin, Dash For Cash and Good Deal Doc right on Forest's Papers, this colt will give you a run for the money in 2015!