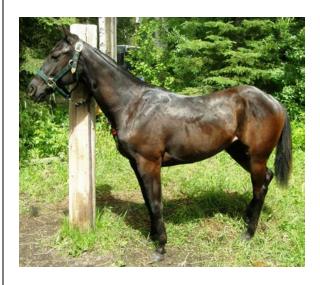

## **BULLYS RED FOREST**

2010 AQHA Sorrel Gelding 'Forest' is a very athletic and responsive gelding. The first to come to the fence, he is very friendly and easy going. By The Red Bull, and out of an own daughter of Givemalickin, this cross is proving to be outstanding in trainability and agility.

With his full siblings in training for the futurities in 2012 & 2013, Forest will be an outstanding addition to anyone's barn. With Bully Bullion, Dash For Perks, Special Effort, Givemalickin, Dash For Cash and Good Deal Doc right on Forest's Papers, this colt will give you a run for the money in 2015!