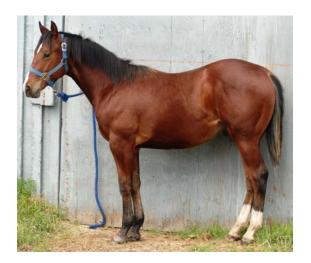

## HUGO MOON HIGH

#### 2010 AQHA BAY GELDING

With Dash For Cash, Easy Jet, and Go Man Go one generation off his papers, this yearling definitely has a proven background, not to mention what is on his papers.

He is a solid, well balanced fellow with good feet and good bone and showing great athletic ability and smarts. Halter broke and good to trim his feet. Don't let this one pass you by. He has got potential written all over him!!!