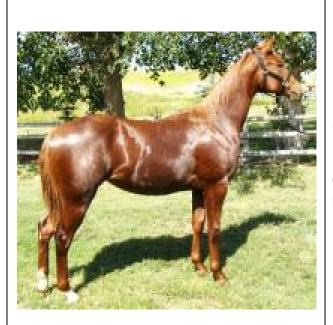

## LAUNDERED MONEY

#### 2011 AQHA GREY STALLION

Lots of bone and height here. Conformation is correct, with a people friendly attitude. His 2010 full brother was my on farm pick last year and is also grey. He will mature 15.2hh for sure maybe 15.3hh Sire is by Profit Increase AAA Stakes Winner. Dam is a daughter of Jag In Time AAAT at 4 distances, track record holder, retired sound at 9 yrs old,

Ontario race champion 2 years, over 500 racing points. Add in a line of Doc Bar and some

Velcro and you have a winning combination.

| RAISE AN EASY           | PROFIT INCREASE       | FIRST DOWN DASH       |
|-------------------------|-----------------------|-----------------------|
|                         |                       | ZEVIS DOLL            |
| PROFIT                  | BCR QUEEN             | KINGDOM KEY           |
|                         | CARLOTTA              | BCR CARLOTTAS<br>LAST |
| SILRA JAGS LIL<br>HONEY | JAG IN TIME           | DOIT TOIT             |
|                         |                       | MISS JAGUAR<br>ROCKET |
|                         | DOCS LIL HONEY<br>BAR | DOC BARS LEO SAN      |
|                         |                       | BROWERS HONEY         |
| Owner Information       |                       |                       |