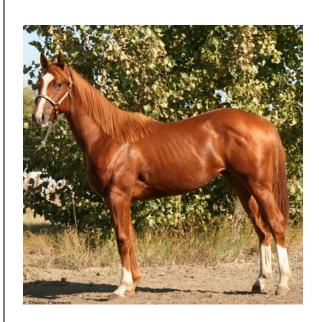

# STREAKENSTRAWDASH

TOC 2L0 Ph. 403-742-2125 2010 AQHA SORREL MARE

She is an absolutely stunning yearling sired by 2005 Canadian Quarter Horse Racing Champion 3yr old colt Shu Can Fly.

She is out of an own daughter of Streakin Six that was also proven on the track and in the arena.

She possesses a laid back attitude like her mother that will make her future training easy by amateur or professional alike.

|                       | STRAWFLY SPECIAL                         |               | SPECIAL EFFORT       |
|-----------------------|------------------------------------------|---------------|----------------------|
|                       |                                          |               | FLY IN THE PIE       |
| SHU CAN FLY           | DARLENES SUGAR                           | CANTH         |                      |
|                       |                                          | PRECIOUS ETTA |                      |
| YAWL A STREAK         | STREAKIN SIX                             | CIV           | EASY SIX             |
|                       |                                          | MISS ASSURED  |                      |
|                       | BY YAWL A GEM                            | BY YAWL       |                      |
|                       |                                          | FULL O' GEMS  |                      |
| Owner Information     |                                          |               |                      |
| REG & SHARON NITSCHKE |                                          |               |                      |
| BOX 1377,             | e-mail: <u>diamondnranch@hotmail.com</u> |               |                      |
| STETTLER, AB.         | B. website: <u>www.diamondnranch.com</u> |               | ww.diamondnranch.com |