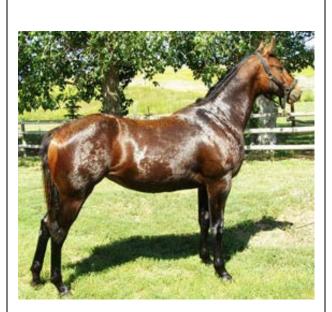

## LS CASH EM IN

2011 AQHA BAY STALLION 'Kaos' has a superb barrel racing pedigree. His sire, Zumo Dat Cash, has sired many quality barrel horses including the 2009 CFR Champion Dat Blue Moon (Vader). This colt's dam is a race winner, SI86 & has her racing ROM. She is also a maternal half sister to the 2008 Canadian Racing Champion Aged Gelding – Eyesa Warrior. His dam's sire, Royal Shake Em was in the top 12 sires of barrel horses in 2010 & has also sired race horse earnings of \$8.8 million. Here is a big, solid and brave colt. He craves attention and is quite an inquisitive sparkplug. Siblings to this colt have been easy going and easy to train. This boy seems to be much the same way.