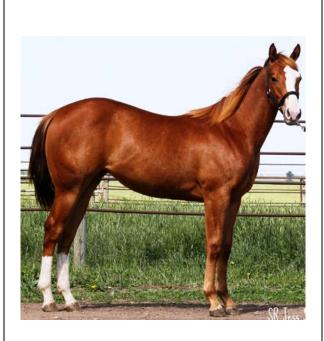

# **STREAKIN HEMP**

#### 2010 AQHA SORREL GELDING

This good-looking gelding will have speed to burn!

Streakinisanattitude is consistently siring athletic, fast offspring that are good to work with. They are showing a lot of ability in both the roping and barrel arenas.