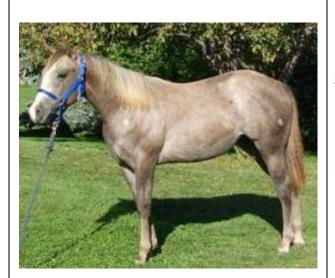

#### 2010 AQHA SORREL MARE

Pretty Girl is a foundation bred horse with tons of potential. She is smart, athletic and has the conformation to make it all work.

This gentle filly has beautiful markings with flaxen mane and tail. She is easy to catch and work with.